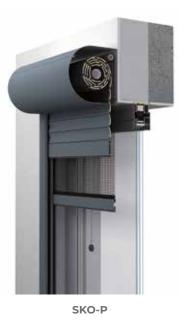

they do not interfere with the building, and do not require any special pre-installation preparation as they are not integrated with the windows. Investors can thus decide to install front mounted roller shutters at any time.

Construction elements from a high quality aluminium sheet metal have an increased resistance to abrasion and weather conditions. The well-thought-out construction of the roller shutters and good selection of materials ensure effective protection against unwelcome guests.

Futhermore, they help make buildings sound proof and better insulated, lowering temperature in summer time and costs of heating guring colder seasons. Using the independent Moskito system allows for a free interior while allowing in dayloght and air.



#### ROLLER SHUTTERS BOXES







SKP



SKO



#### DRIVES AND ACCESSORIES











Strap box coilers

Winches for strap

Handles

Springs











ZenPro SmartControl Control Unit

Remote controllers

Two-way and key switches

Timer switches

ZenPro SmartPilot Control Unit

#### PROFILES

Aluminium profiles filled with CFC-free foam perforated or not perforated, type:



malt oak light oak metallic grey satin grey frozen grey dark gray - pearl matt\* anthracite gray - pearl matt\*

The colours don't pattern faithfully upon the real colours. The availability of colours depends on the profiles' type. \* - Special color – on order.

\*\* - On request can be painted in any RAL color.

## ROLLER SHUTTERS AND **ENERGY BALANCE** OF A BUILDING



### Do you know that...

In winter, windows and doors contribute to a loss of **25%** of th