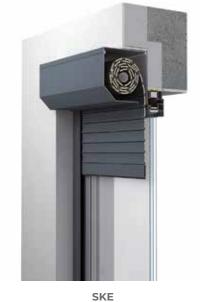

# Front mounted roller shutter systems SK | SKE | SKP | SKO | SKO-P

Front mounted roller shutters systems are intended for use in existing buildings. The advantage of these products is that they do not interfere with the building, and do not require any special pre-installation preparation as they are not integrated with the windows. Investors can thus decide to install front mounted roller shutters at any time.

Construction elements from a high quality aluminium sheet metal have an increased resistance to abrasion and weather conditions. The well-thought-out construction of the roller shutters and good selection of materials ensure effective protection against unwelcome guests.

Futhermore, they help make buildings sound proof and better insulated, lowering temperature in summer time and costs of heating guring colder seasons. Using the independent Moskito system allows for a free interior while allowing in dayloght and air.