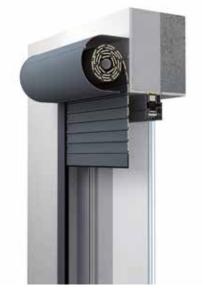

# Front mounted roller shutter systems SK | SKE | SKP | SKO | SKO-P

Front mounted roller shutters systems are intended for use in existing buildings. The advantage of these products is that they do not interfere with the building, and do not require any special pre-installation preparation as they are not integrated with the windows. Investors can thus decide to install front mounted roller shutters at any time.

Construction elements from a high quality aluminium sheet metal have an increased resistance to abrasion and weather conditions. The well-thought-out construction of the roller shutters and good selection of materials ensure effective protection against unwelcome guests.

Futhermore, they help make buildings sound proof and better insulated, lowering temperature in summer time and costs of heating guring colder seasons. Using the independent Moskito system allows for a free interior while allowing in dayloght and air.