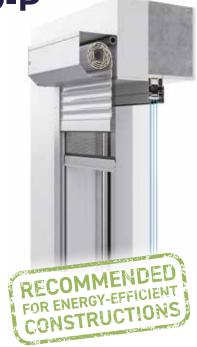

# Front mounted roller shutter systems SK | SKE | SKP | SKO | SKO-P

Front mounted roller shutters systems are intended for use in existing buildings. The advantage of these products is that they do not interfere with the building, and do not require any special pre-installation preparation as they are not integrated with the windows. Investors can thus decide to install front mounted roller shutters at any time.

Construction elements from a high quality aluminium sheet metal have an increased resistance to abrasion and weather conditions. The well-thought-out construction of the roller shutters and good selection of materials ensure effective protection against unwelcome guests.

Futhermore, they help make buildings sound proof and better insulated, lowering temperature in summer time and costs of heating guring colder seasons. Using the independent Moskito system allows for a free interior while allowing in dayloght and air.