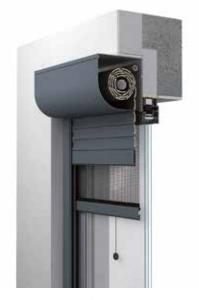

# Front mounted roller shutter systems SK | SKE | SKP | SKO | SKO-P

Front mounted roller shutters systems are intended for use in existing buildings. The advantage of these products is that they do not interfere with the building, and do not require any special pre-installation preparation as they are not integrated with the windows. Investors can thus decide to install front mounted roller shutters at any time.

Construction elements from a high quality aluminium sheet metal have an increased resistance to abrasion and weather conditions. The well-thought-out construction of the roller shutters and good selection of materials ensure effective protection against unwelcome guests.

Futhermore, they help make buildings sound proof and better insulated, lowering temperature in summer time and costs of heating guring colder seasons. Using the independent Moskito system allows for a free interior while allowing in dayloght and air.