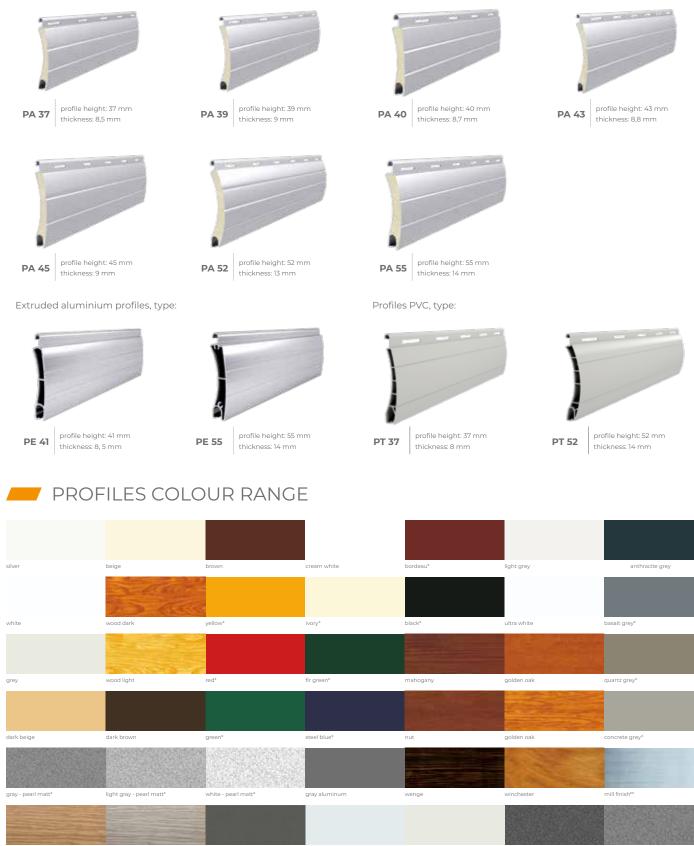

#### PROFILES

Aluminium profiles filled with CFC-free foam perforated or not perforated, type:

malt oak light oak metallic grey satin grey frozen grey dark gray - pearl matt\* anthracite gray - pearl matt\*

The colours don't pattern faithfully upon the real colours. The availability of colours depends on the profiles' type. \* - Special color – on order.

\*\* - On request can be painted in any RAL color.