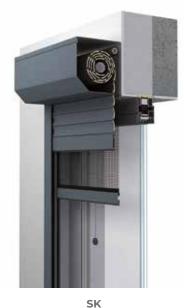

# Front mounted roller shutter systems SK | SKE | SKP | SKO | SKO-P

Front mounted roller shutters systems are intended for use in existing buildings. The advantage of these products is that they do not interfere with the building, and do not require any special pre-installation preparation as they are not integrated with the windows. Investors can thus decide to install front mounted roller shutters at any time.

Construction elements from a high quality aluminium sheet metal have an increased resistance to abrasion and weather conditions. The well-thought-out construction of the roller shutters and good selection of materials ensure effective protection against unwelcome guests.

Futhermore, they help make buildings sound proof and better insulated, lowering temperature in summer time and costs of heating guring colder seasons. Using the independent Moskito system allows for a free interior while allowing in dayloght and air.