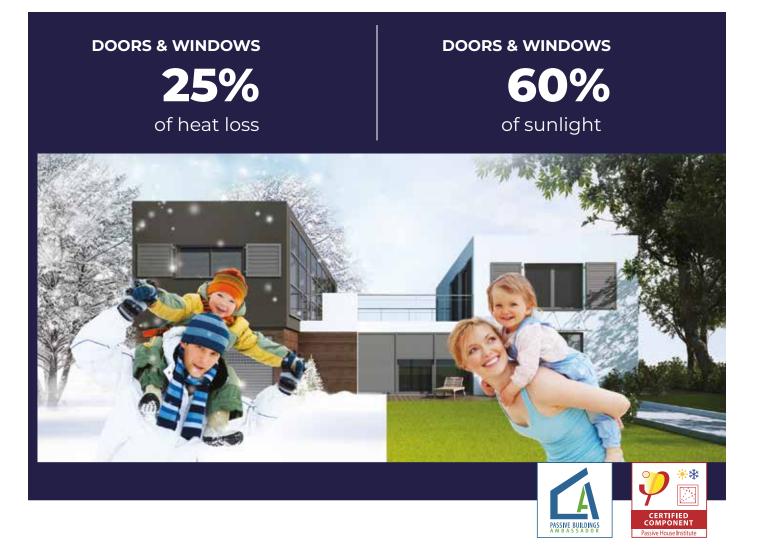

## ROLLER SHUTTERS AND **ENERGY BALANCE** OF A BUILDING

### Do you know that...

In winter, windows and doors contribute to a loss of **25%** of the heat and in summer they absorb the sunlight in **60%**, that causes overheating of rooms. To avoid this, it is worth to apply the Aluprof roller shutters which help to reduce energy costs during the whole year up to 30%.