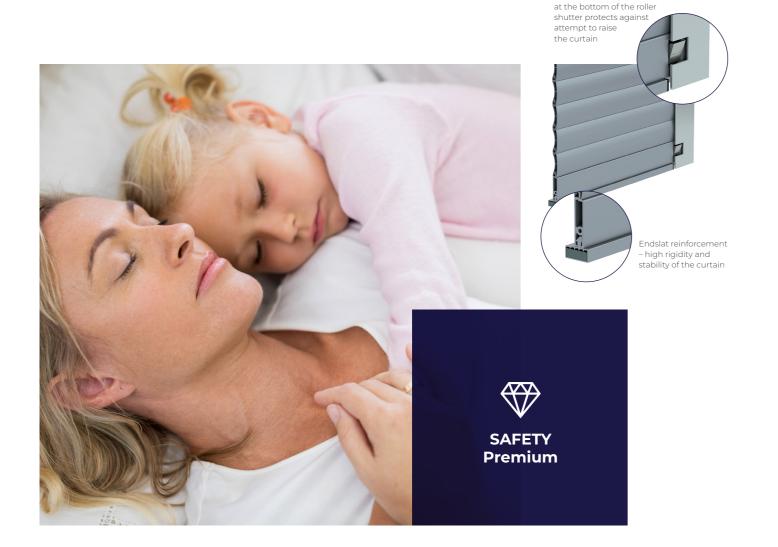

### SAFETY **Premium**

Anti-burglary roller shutter system Aluprof Safety Premium is a highly technically advanced product, which thanks to the design of innovative structural elements has successfully passed specialized tests and was the first system in Poland to receive the RC3 class of burglary resistance. Effective protection is guaranteed here by, among others, reinforced construction of guide channels, which does not allow for bending and pulling out the roller shutter profiles and special reinforcement in the endslat, ensuring high rigidity and stability of the curtain. In addition, adequately strong and durable construction of roller shutter curtain made of extruded aluminium profiles prevents any damage during impact. In addition, the latch system in the lower part of the roller shutter prevents the closed roller shutter from being lifted, which guarantees effective protection of the house.

Patented latch system