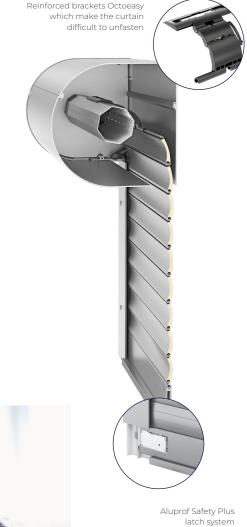

### SAFETY Plus

Aluprof Safety Plus anti-burglary roller shutter system is a proposal addressed to investors for whom security issues are of vital importance and are looking for a certified solution at an affordable price. The main advantage of the product is a specially developed latch system in the endslat, which makes it difficult to lift the roller shutter curtain when attempting to open manually the shutter from the bottom and enter into the property. Thanks to the reinforcement of the guide channels and the bottom endslat, it is also difficult to pull out single roller shutter profiles and thus dismantle the curtain. Its robust and durable construction, made of extruded profiles PE41 provides increased resistance to impact. The proposed solution has been successfully tested in a research institute and has been certified in the RC2 burglary resistance class.

# SAFETY Basic

obust and durable curtain made

of extruded profiles PE41 provides esistance to impact

The reinforced construction of guide

A specially developed latch system in the endslat, which makes it difficult

to lift the roller shutter curtain when attempting to open manually the shutter from the bottom

pulling out single profiles

Aluprof Safety Basic roller shutter system with impeded access is a solution which at first glance does not differ from a standard roller shutter. It was created mainly for investors who are not particualry interested in certified products. An additional reinforcement of the end slat and the latch system in the endslat used in the Aluprof Safety Plus option, is used in the product. The latch system makes it difficult to lift the roller shutter curtain when attempting to open manually the shutter from the bottom and enter into the property. Moreover, the roller shutter curtain, which is made of profiles filled with polyurethane foam, is fixed to the round reel by means of reinforced brackets called Octoeasy, which are difficult to unfasten in comparison to those used in the standard option. Thanks to these procedures, the external roller shutter is an effective barrier against uninvited guests.