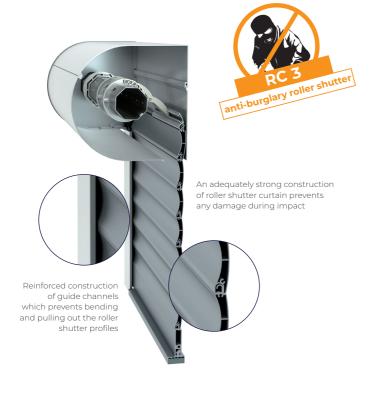

### SAFETY **Premium**

Anti-burglary roller shutter system Aluprof Safety Premium is a highly technically advanced product, which thanks to the design of innovative structural elements has successfully passed specialized tests and was the first system in Poland to receive the RC3 class of burglary resistance. Effective protection is guaranteed here by, among others, reinforced construction of guide channels, which does not allow for bending and pulling out the roller shutter profiles and special reinforcement in the endslat, ensuring high rigidity and stability of the curtain. In addition, adequately strong and durable construction of roller shutter curtain made of extruded aluminium profiles prevents any damage during impact. In addition, the latch system in the lower part of the roller shutter prevents the closed roller shutter from being lifted, which guarantees effective protection of the house.

Patented latch system